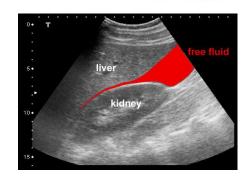

## Course includes:

- FUSIC Heart, Lung, Abdomen, Vascular and DVT
- Delivered by accredited faculty group consisting of consultants from ICU, cardiology, Radiology and ED.

Course registration: Bookcpd.com (search West Suffolk Critical Care FUSIC course), see QR code