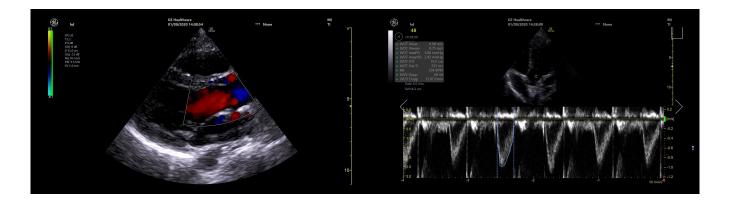

Stroke volume Preload responsiveness Aorta Valves SAM

Regional wall motion
Left atrial pressure
Pulmonary artery pressure
Tamponade
Venous congestion