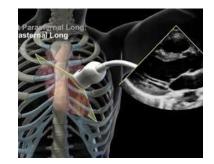

## Course includes:

- FUSIC and FAMUS Heart, Lung, Abdomen, Vascular and DVT
- Delivered by accredited faculty group consisting of accredited consultants from ICU, cardiology, Radiology, ED and Acute medicine.