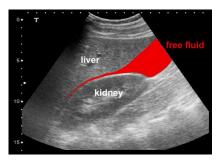

## Course includes:

- FUSIC and FAMUS Heart, Lung, Abdomen, Vascular and DVT
- Delivered by accredited faculty group consisting of accredited consultants from ICU, cardiology, Radiology, ED and Acute medicine.